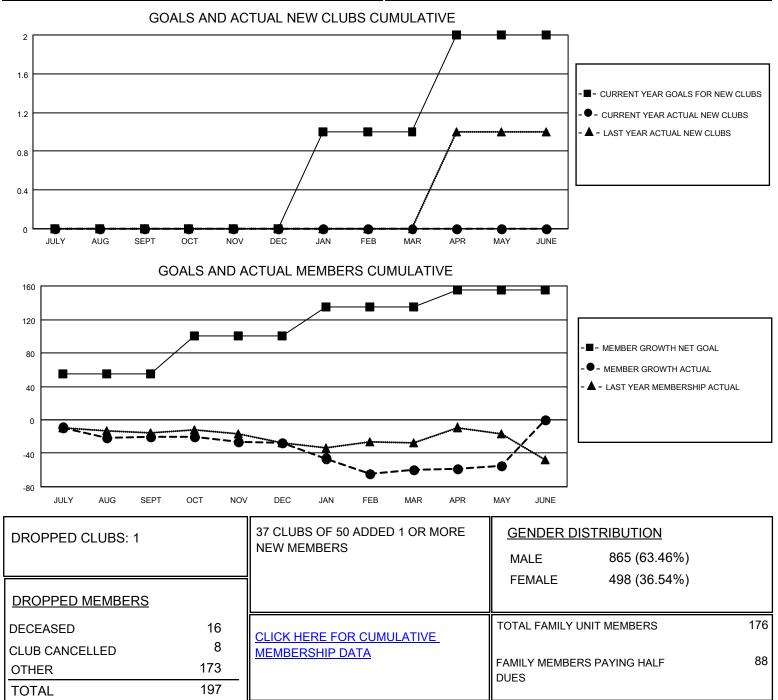

## LOCATION TEXAS

District 2 X3

Results as of: 5/31/2021

| Clubs                 |               |           |               | Members               |                        |                         |                                                    |
|-----------------------|---------------|-----------|---------------|-----------------------|------------------------|-------------------------|----------------------------------------------------|
| RESULTS FOR 2020-2021 |               |           |               | RESULTS FOR 2020-2021 |                        |                         |                                                    |
| QUARTER               | NEW CLUB GOAL | NEW CLUBS | DROPPED CLUBS | QUARTER               | BER GROWTH NET<br>GOAL | MEMBER GROWTH<br>ACTUAL | DROPPED<br>MEMBERS ACTUAL<br>(including transfers) |
| JULY/AUG/SEPT         | 0             | 0         | 0             | JULY/AUG/SEPT         | 55                     | 34                      | 52                                                 |
| OCT/NOV/DEC           | 0             | 0         | 0             | OCT/NOV/DEC           | 45                     | 46                      | 52                                                 |
| JAN/FEB/MAR           | 1             | 0         | 1             | JAN/FEB/MAR           | 35                     | 31                      | 63                                                 |
| APR/MAY/JUNE          | 1             | 0         | 0             | APR/MAY/JUNE          | 20                     | 36                      | 30                                                 |